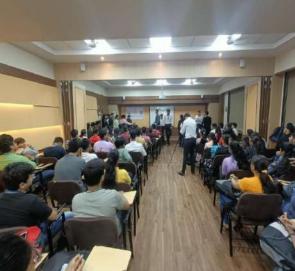

Highlight: The NSS unit of S.M. Shetty College of Science, Commerce, and

Arts, Management Studies, Powai, in association with the Law Club

organised a seminar on Cyber Crime Awareness which was taken up by our

honorable guest Mr. Sachin Dedhia. He is an ethical hacker by profession. The

session included sharing knowledge of Cyber Crime and its advantages and

disadvantages respectively. It was a truly great seminar that even taught some

easy tricks.

**Total Number of Volunteers attended: 118** 