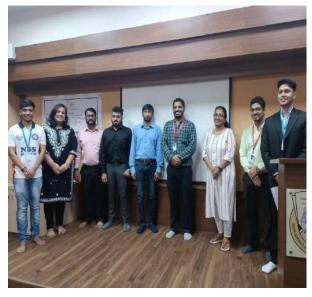

the people about the importance of

increasing Cyber Crime rates and alertness among youth.

Highlight: The NSS unit of S.M. Shetty College of Science, Commerce, and

Arts, Management Studies, Powai, in association with the Law Club

organised a seminar on Cyber Crime Awareness which was taken up by our

honorable guest Mr. Sachin Dedhia. He is an ethical hacker by profession. The

session included sharing knowledge of Cyber Crime and its advantages and

disadvantages respectively. It was a truly great seminar that even taught some

easy tricks.

**Total Number of Volunteers attended: 118** 

## S. M. Shetty College of Science, Commerce & Management Studies, Powai NAAC Re-Accredited With A+ Grade, 2nd Cycle IMC RBNQ Certificate of Merit 2019 ISO 21001:2018 Certified

### **Photos:**









# S. M. Shetty College of Science, Commerce & Management Studies, Powai NAAC Re-Accredited With A+ Grade, 2nd Cycle IMC RBNQ Certificate of Merit 2019 ISO 21001:2018 Certified

## **Participants list:**

| BUNTS SANGHA'S S M SHETTY COLLEGE OF SCIENCE, COMMERCE &       |            |         |              |         |            |  |  |
|----------------------------------------------------------------|------------|---------|--------------|---------|------------|--|--|
| MANAGEN                                                        | MENT STUDI | ES PO   | WAI          |         | 134        |  |  |
| Name of the Activity: Session on Capoer Crome Date: 31/07/2023 |            |         |              |         |            |  |  |
| Sr.No.   Name