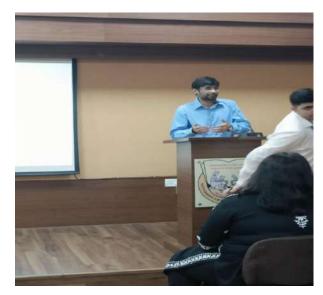

#### **GREETINGS!!**

We are excited to announce the INAUGURATION CEREMONY of our Law Club- Justice League.

The Law Club in association with NSS Unit has organised a seminar on Cyber Crime Awareness which will be taken up by our honourable guest Mr. Sachin Dedhia

He is a Cyber Crime Investigator and a Certified Ethical Hacker.

He is the founder of Sky net Secure Solutions, headquartered in Mumbai which is specialized in Cyber Security and Digital Forensics.

He has successfully conducted over 500 seminars and workshops across India.

The seminar will be followed by the inauguration.

Date: 31st July, 2023.

Time: 10am onwards

Venue: AV Room

Looking forward to your presence