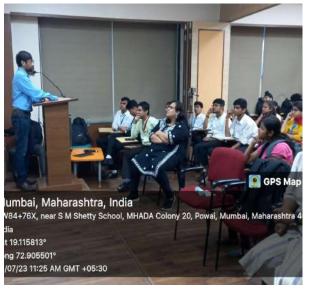

#### **GREETINGS!!**

We are excited to announce the INAUGURATION CEREMONY of our Law Club- Justice League.

The Law Club in association with NSS Unit has organised a seminar on Cyber Crime Awareness which will be taken up by our honourable guest Mr. Sachin Dedhia

He is a Cyber Crime Investigator and a Certified Ethical Hacker.

He is the founder of Sky net Secure Solutions, headquartered in Mumbai which is specialized in Cyber Security and Digital Forensics.

He has successfully conducted over 500 seminars and workshops across India.

The seminar will be followed by the inauguration.

Date: 31st July, 2023.

Time: 10am onwards

Venue: AV Room

Looking forward to your presence